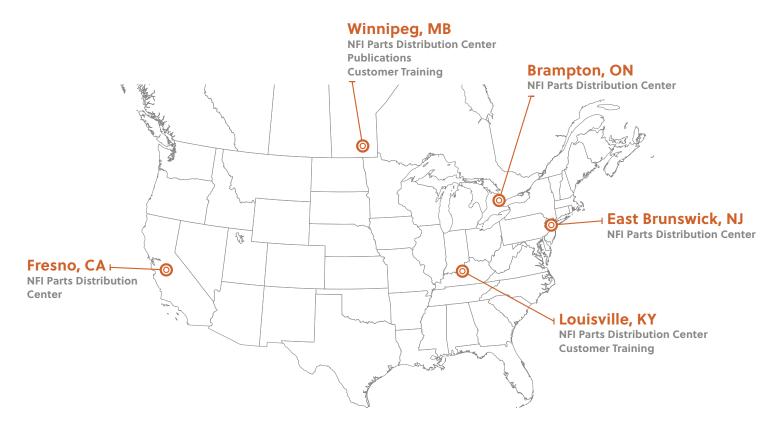

## A BROAD DISTRIBUTION NETWORK

### **DISTRIBUTION CENTERS**

NFI Parts has strategically located Parts Distribution Centers with 700,000 square feet of warehouse space. Our distribution strategy allows us to efficiently serve all of our customers, reduce delivery times, and support Supply Chain Solutions.